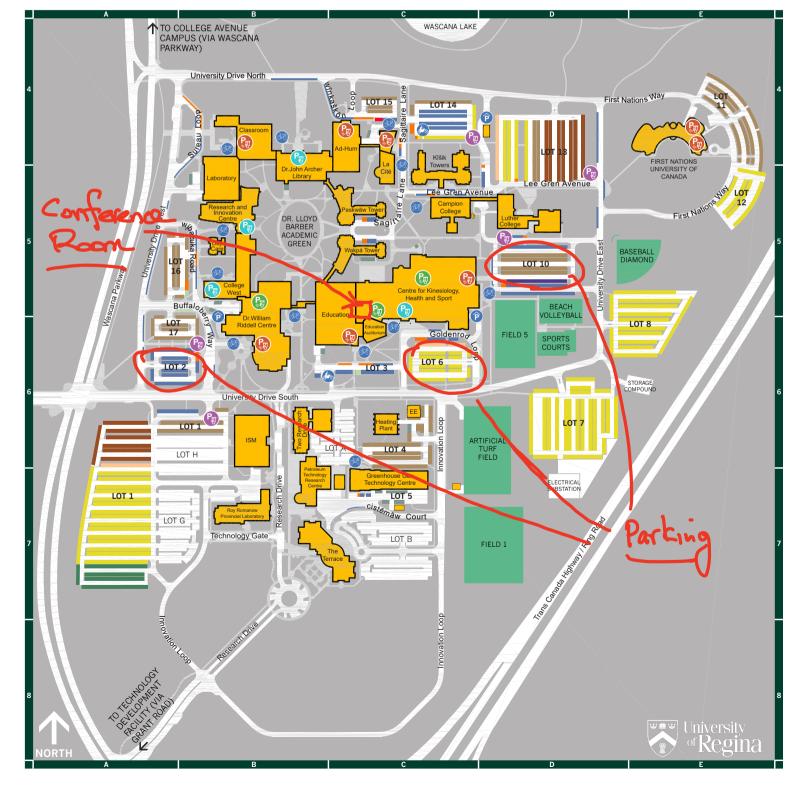

| Building<br>Code | Building and Address                                          | Map<br>Grid |
|------------------|---------------------------------------------------------------|-------------|
|                  | MAIN CAMPUS                                                   |             |
| AH               | Administration-Humanities, 3719 wīnkaškōn Loop                | C4          |
| CM               | Campion College, 3825 Lee Gren Avenue                         | C5          |
| CK               | Centre for Kinesiology, Health and Sport, 3925 Goldenrod Loop | C5          |
| CL               | Classroom, 3707 Sureau Loop                                   | B4          |
| CT               | La Cité, 3727 Sagittaire Lane                                 | C5          |
| CW               | College West, 3903 wįbazuką Road                              | B5          |
| DC               | Day Care, 3809 wįbazuką Road                                  | B5          |
| EA               | Education Auditorium, 3919 University Drive South             | C6          |
| ED               | Education, 3919 University Drive South                        | C5          |
| FN               | First Nations University of Canada, 1 First Nations Way       | E4          |
| GG               | Greenhouse Gas Technology Centre (GGTC), 4029 cistēmāw Court  | C7          |
| HP               | Heating Plant, 4005 Innovation Loop                           | C6          |
| KI               | Kīšik Towers, 3747 Lee Gren Avenue                            | C5          |
| LB               | Laboratory, 3711 Sureau Loop                                  | B5          |
| LC               | Luther College, 3829 Lee Gren Avenue                          | D5          |
| LY               | Dr. John Archer Library, 3715 University Drive North          | B5          |
| PA               | Paskwäw Tower, 3817 Sagittaire Lane                           | C5          |
| RC               | Dr. William Riddell Centre, 3907 Buffaloberry Way             | B6          |
| RI               | Research and Innovation Centre, 3805 wįbazuką Road            | B5          |
| TD               | Technology Development Facility, 3303 Grant Road              |             |
| WA               | Wakpá Tower, 3821 Sagittaire Lane                             | C5          |
|                  | COLLEGE AVENUE CAMPUS                                         |             |
| СВ               | College Building, 2155 College Avenue                         | B1          |
| DH               | Darke Hall, 2255 College Avenue                               | A1          |
|                  | INNOVATION PLACE                                              |             |
| 2R               | 2 Research Drive, 2 Research Drive                            | В6          |
| 5R               | Roy Romanow Provincial Laboratory, 5 Research Drive           | В7          |
| 6R               | Petroleum Technology Research Centre (PTRC), 6 Research Drive | B7          |
| 10R              | The Terrace, 10 Research Drive                                | B7          |
| ISM              | ISM, 1 Research Drive                                         | В6          |