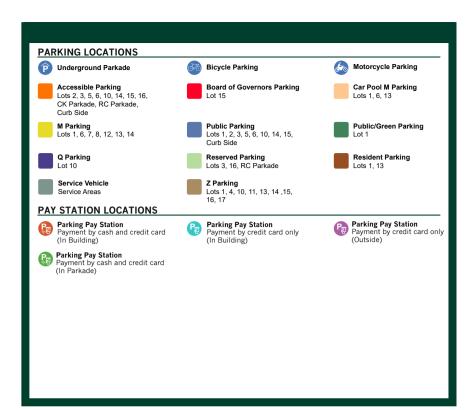

| Building<br>Code | Building and Address                                          | Map<br>Grid |
|------------------|---------------------------------------------------------------|-------------|
|                  | MAIN CAMPUS                                                   |             |
| AH               | Administration-Humanities, 3719 wīnkaškōn Loop                | C4          |
| CM               | Campion College, 3825 Lee Gren Avenue                         | C5          |
| CK               | Centre for Kinesiology, Health and Sport, 3925 Goldenrod Loop | C5          |
| CL               | Classroom, 3707 Sureau Loop                                   | B4          |
| CT               | La Cité, 3727 Sagittaire Lane                                 | C5          |
| CW               | College West, 3903 wįbazuką Road                              | B5          |
| DC               | Day Care, 3809 wįbazuką Road                                  | B5          |
| EA               | Education Auditorium, 3919 University Drive South             | C6          |
| ED               | Education, 3919 University Drive South                        | C5          |
| FN               | First Nations University of Canada, 1 First Nations Way       | E4          |
| GG               | Greenhouse Gas Technology Centre (GGTC), 4029 cistēmāw Court  | C7          |
| HP               | Heating Plant, 4005 Innovation Loop                           | C6          |
| KI               | Kīšik Towers, 3747 Lee Gren Avenue                            | C5          |
| LB               | Laboratory, 3711 Sureau Loop                                  | B5          |
| LC               | Luther College, 3829 Lee Gren Avenue                          | D5          |
| LY               | Dr. John Archer Library, 3715 University Drive North          | B5          |
| PA               | Paskwäw Tower, 3817 Sagittaire Lane                           | C5          |
| RC               | Dr. William Riddell Centre, 3907 Buffaloberry Way             | B6          |
| RI               | Research and Innovation Centre, 3805 wįbazuką Road            | B5          |
| TD               | Technology Development Facility, 3303 Grant Road              |             |
| WA               | Wakpá Tower, 3821 Sagittaire Lane                             | C5          |
|                  | COLLEGE AVENUE CAMPUS                                         |             |
| СВ               | College Building, 2155 College Avenue                         | B1          |
| DH               | Darke Hall, 2255 College Avenue                               | A1          |
|                  | INNOVATION PLACE                                              |             |
| 2R               | 2 Research Drive, 2 Research Drive                            | В6          |
| 5R               | Roy Romanow Provincial Laboratory, 5 Research Drive           | В7          |
| 6R               | Petroleum Technology Research Centre (PTRC), 6 Research Drive | B7          |
| 10R              | The Terrace, 10 Research Drive                                | B7          |
| ISM              | ISM, 1 Research Drive                                         | В6          |