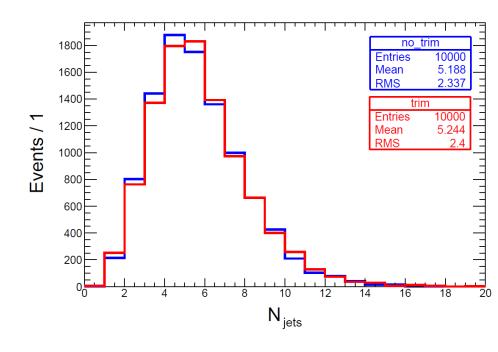

## Subjets

These are the options on the Delphes site:
JetAlgorithm:

- 1 CDFJetClu 2 MidPoint 3 SIScone
- 4 kt 5 Cambridge/Aachen 6 anti-kt
- 7 anti-kt with winner-take-all axis (for N-subjettiness) 8 N-jettiness
- The code has 1-6. Default is 6; 7 doesn't do much (see plot), 8 gives warning messages: