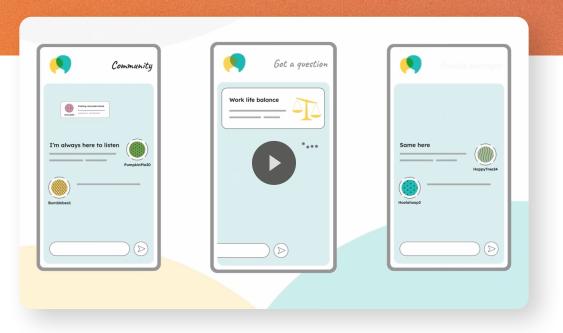

#### Supportive Community

Connect and share in a safe, anonymous space with others who understand.

#### **Wellbeing Tools**

Benefit from self assessments and courses to help you understand how you're feeling.

## **NO PRESSURE**

Share what's on your mind, take comfort reading the thoughts of others or browse the resources available – you're in control.