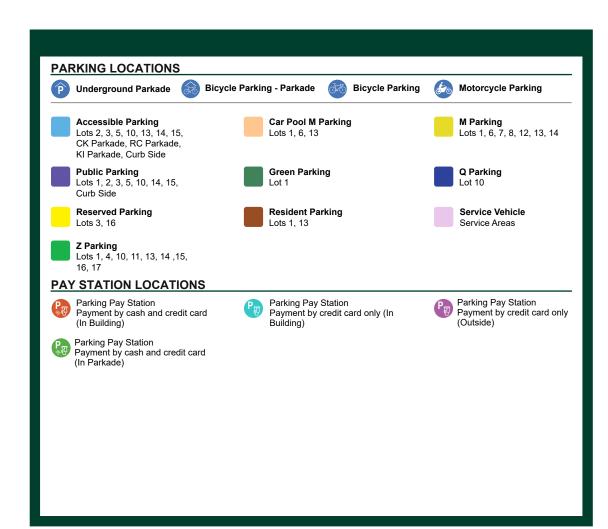

| Building<br>Code | Building and Address                                          | Map<br>Grid |
|------------------|---------------------------------------------------------------|-------------|
|                  | MAIN CAMPUS                                                   |             |
| AH               | Administration-Humanities, 3719 wīnkaškōn Loop                | C4          |
| CM               | Campion College, 3825 Lee Gren Avenue                         | C5          |
| CK               | Centre for Kinesiology, Health and Sport, 3925 Goldenrod Loop | C5          |
| CL               | Classroom, 3707 Sureau Loop                                   | B4          |
| CT               | La Cité, 3727 Sagittaire Lane                                 | C5          |
| CW               | College West, 3903 wįbazuką Road                              | B5          |
| DC               | Day Care, 3809 wįbazuką Road                                  | B5          |
| EA               | Education Auditorium, 3919 University Drive South             | C6          |
| ED               | Education, 3919 University Drive South                        | C5          |
| FN               | First Nations University of Canada, 1 First Nations Way       | E4          |
| GG               | Greenhouse Gas Technology Centre (GGTC), 4029 cistēmāw Court  | C7          |
| HP               | Heating Plant, 4005 Innovation Loop                           | C6          |
| KI               | Kīšik Towers, 3747 Lee Gren Avenue                            | C5          |
| LB               | Laboratory, 3711 Sureau Loop                                  | B5          |
| LC               | Luther College, 3829 Lee Gren Avenue                          | D5          |
| LY               | Dr. John Archer Library, 3715 University Drive North          | B5          |
| PA               | Paskwāw Tower, 3817 Sagittaire Lane                           | C5          |
| RC               | Dr. William Riddell Centre, 3907 Buffaloberry Way             | B6          |
| RI               | Research and Innovation Centre, 3805 wįbazuką Road            | B5          |
| TD               | Technology Development Facility, 3303 Grant Road              |             |
| WA               | Wakpá Tower, 3821 Sagittaire Lane                             | C5          |
|                  | INNOVATION PLACE                                              |             |
| 2R               | 2 Research Drive, 2 Research Drive                            | В6          |
| 5R               | Roy Romanow Provincial Laboratory, 5 Research Drive           | B7          |
| 6R               | Petroleum Technology Research Centre (PTRC), 6 Research Drive | B7          |
| 10R              | The Terrace, 10 Research Drive                                | B7          |
| ISM              | ISM. 1 Research Drive                                         | B6          |
| 10111            | ,                                                             | 50          |