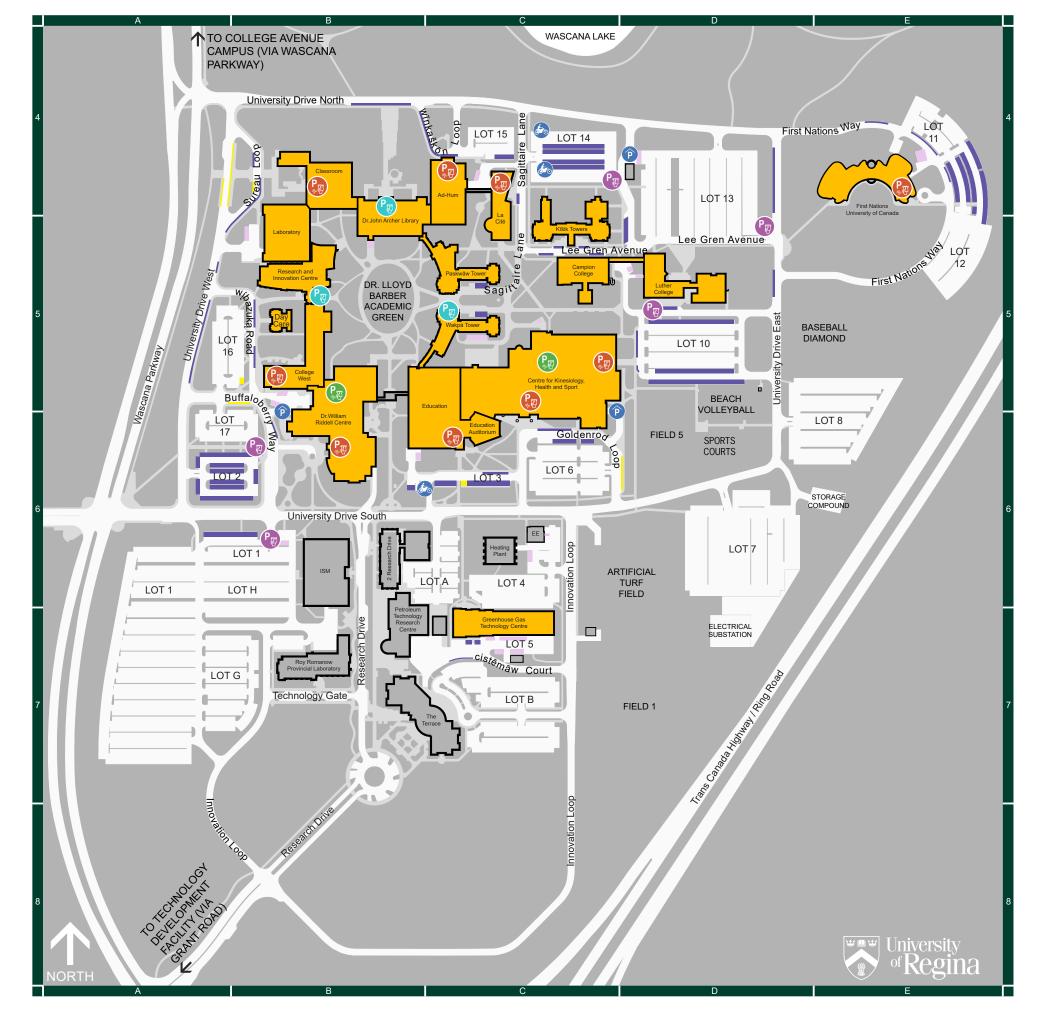

| Building<br>Code | Building and Address                                          | Map<br>Grid |
|------------------|---------------------------------------------------------------|-------------|
|                  | MAIN CAMPUS                                                   |             |
| AH               | Administration-Humanities, 3719 wīnkaškōn Loop                | C4          |
| CM               | Campion College, 3825 Lee Gren Avenue                         | C5          |
| CK               | Centre for Kinesiology, Health and Sport, 3925 Goldenrod Loop | C5          |
| CL               | Classroom, 3707 Sureau Loop                                   | B4          |
| CT               | La Cité, 3727 Sagittaire Lane                                 | C5          |
| CW               | College West, 3903 wįbazuką Road                              | B5          |
| DC               | Day Care, 3809 wįbazuką Road                                  | B5          |
| EA               | Education Auditorium, 3919 University Drive South             | C6          |
| ED               | Education, 3919 University Drive South                        | C5          |
| FN               | First Nations University of Canada, 1 First Nations Way       | E4          |
| GG               | Greenhouse Gas Technology Centre (GGTC), 4029 cistēmāw Court  | C7          |
| HP               | Heating Plant, 4005 Innovation Loop                           | C6          |
| KI               | Kīšik Towers, 3747 Lee Gren Avenue                            | C5          |
| LB               | Laboratory, 3711 Sureau Loop                                  | B5          |
| LC               | Luther College, 3829 Lee Gren Avenue                          | D5          |
| LY               | Dr. John Archer Library, 3715 University Drive North          | B5          |
| PA               | Paskwāw Tower, 3817 Sagittaire Lane                           | C5          |
| RC               | Dr. William Riddell Centre, 3907 Buffaloberry Way             | B6          |
| RI               | Research and Innovation Centre, 3805 wįbazuką Road            | B5          |
| TD               | Technology Development Facility, 3303 Grant Road              |             |
| WA               | Wakpá Tower, 3821 Sagittaire Lane                             | C5          |
|                  | INNOVATION PLACE                                              |             |
| 2R               | 2 Research Drive, 2 Research Drive                            | В6          |
| 5R               | Roy Romanow Provincial Laboratory, 5 Research Drive           | B7          |
| 6R               | Petroleum Technology Research Centre (PTRC), 6 Research Drive | B7          |
| 10R              | The Terrace, 10 Research Drive                                | B7          |
| ISM              | ISM. 1 Research Drive                                         | B6          |
| 10111            | ,                                                             | 50          |